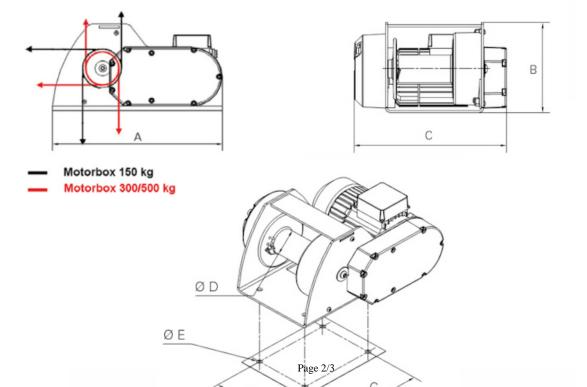

#### Dimensions

| Amm  | 310  |
|------|------|
| B mm | 179  |
| C mm | 281  |
| Dmm  | Ø 54 |
| Emm  | Ø 9  |
| Fmm  | 114  |
| G mm | 154  |