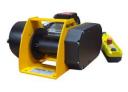

# **MOTORBOX 150 kg - Direct control**

Motorised manual winch 150 kg. Direct control.

- Use:
- Simple lifting and pulling operations
- Occasional use
- Maintenance (chandeliers...)
- Moving doors or hatches...

## **Technical properties**

- Mechanical welded steel drum.
- Mechanical parts machined and protected by cataphoresis.
- Very compact.
- Direct control: to use only with weather protection.
- Exists with low voltage control too.
- Reducer in oil bath with helical gear.
- Reduction system fully protected by a metal or plastic cover providing maximum safety.
- Same attachment as the MANIBOX GR150 in order to facilitate its replacement.
- Single phase 230 V motor brake with permanent capacitor 50 Hz lifting type. Class F. Protection IP 44.
- Motor power adapted to all uses, even domestic use.
- Up-down control unit emergency stop, cable 2 m.
- Limit swith as standard, very easy to adjust and extremely reliable, made especially by HUCHEZ.